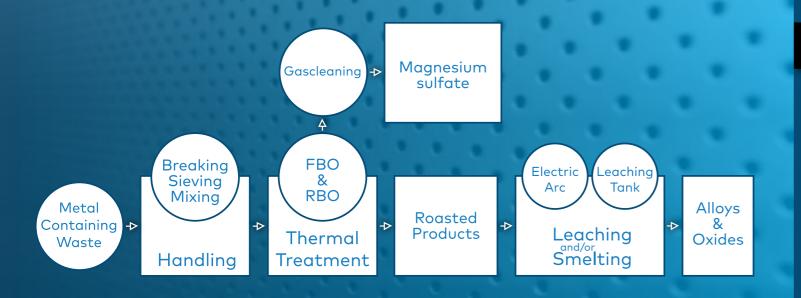

# **Recycling Process and Flow**

### **Facts**

1974

We have been in the recycling business since 1974. We started with metal waste trading and arew to be an actual recycler of spent catalyst and metal containing waste streams.

We produce 7 standard products from our melting and leaching process. Our products are the raw materials for fresh catalyst, specialty and stainless steel.